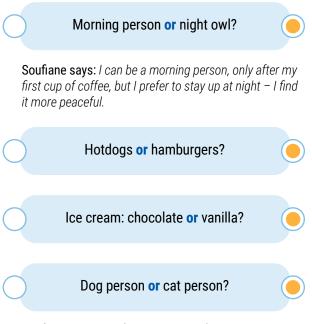

## **SPEED ROUND: CHOOSE ONE!**

**Soufiane says:** *I prefer cats, they do funny things. I'm already missing my cat back at home.*